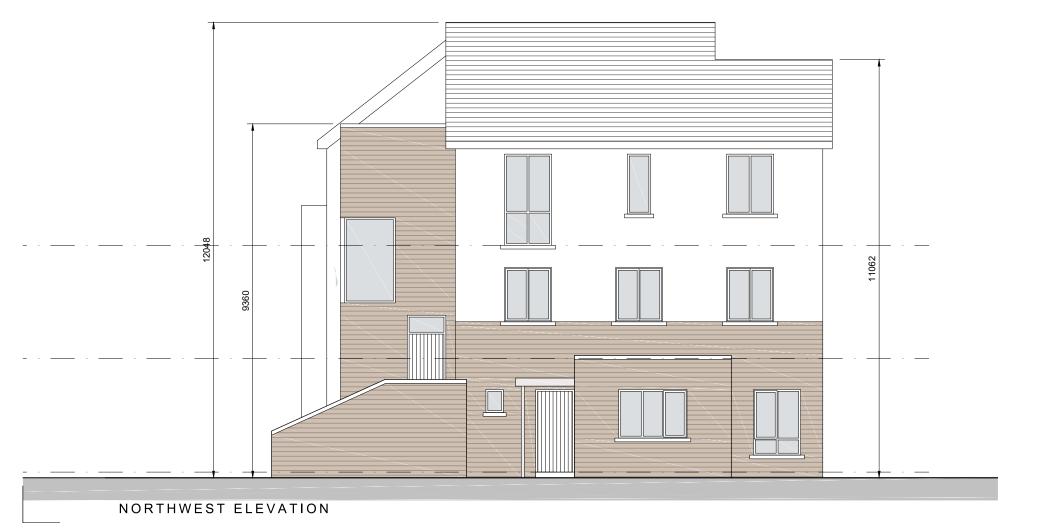

## NORTHEAST ELEVATION

C This drawing is copyright.

- Do not scale this drawing.
- 2 Errors and omissions to be immediately notified to Architect.
- 3 All dimensions to be checked on site. 4 To be read with relevant Engineers drawings.

All dimensions in millimetres

## External Finishes:

Roof: Clay or concrete tiles with solar thermal or photovoltaic panels subject to orientation and detailed design

# Walls: Painted render finish and/or Selected facing brick

Windows: uPVC or timber framed

Gutters/downpipes: uPVC or aluminium

Front Door: Selected coloured composite or painted timber door with fanlight and/or sidelight and/or glazed light in leaf