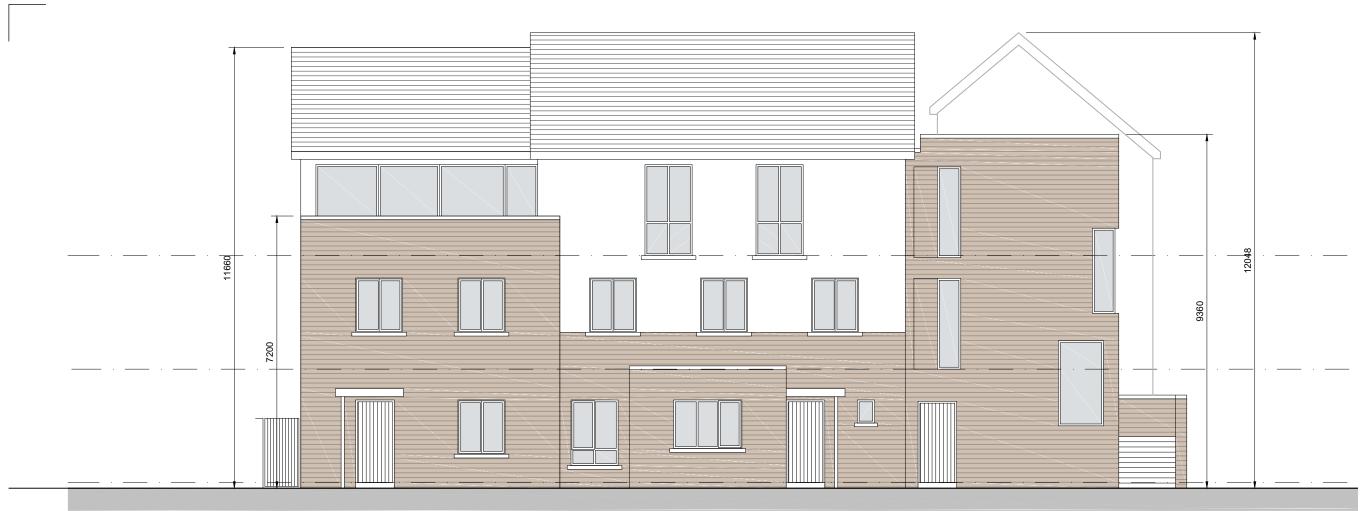

## NORTHEAST ELEVATION

C This drawing is copyright.

- Do not scale this drawing.
- 2 Errors and omissions to be immediately notified to Architect.
- 3 All dimensions to be checked on site. 4 To be read with relevant Engineers drawings.

All dimensions in millimetres

## External Finishes:

Roof: Clay or concrete tiles with solar thermal or photovoltaic panels subject to orientation and detailed design

# Walls: Painted render finish and/or Selected facing brick

Windows: uPVC or timber framed

Gutters/downpipes: uPVC or aluminium

Front Door: Selected coloured composite or painted timber door with fanlight and/or sidelight and/or glazed light in leaf